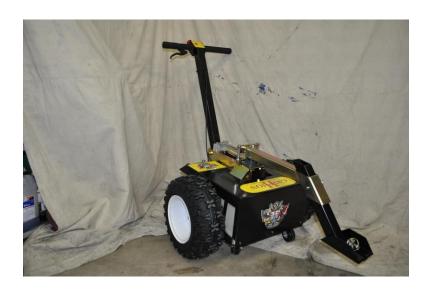

## **GRYPHON II**

## POWERED HAND DOLLY SPECIFICATIONS

## STANDARD EQUIPMENT

**Overall Dimensions:** L38" x W31" x H40"

**Drawbar:** Self-centering drawbar with 180 degree swing

Line of sight view from drawbar to hitch

Drawbar height fully adjustable

Pin diameter \%" cross-drilled for \%" safety pins Customized hitches available to suit all bins

**Motor:** 24-volt continuous duty motor

Optional 36-volt heavy-duty motor is available

**Transmission:** 2-speed (Hi/Low range) forward & reverse with neutral &

Differential

1-inch dia. axle keyed to steel hubs

**Hand Controls:** Off/on switch with removable key

Soft-start variable speed control

Forward/reverse toggle switch located at hand grip

Programmable controller for all applications

Off/on indicator

Dead man safety switch

Body contact safety stop switch

Heavy-duty 3/16" and 1/4" laser-cut formed steel frame with **Construction:** 

welded attachments

Zinc-plated frame with black powder coat

Frame and battery tray bolted to cast aluminum transaxle

Battery & Charger: Rechargeable sealed lead-acid battery

2 or 3 batteries, depending on motor specified

Fully automatic stand-alone charger

**OPTIONAL EQUIPMENT** 

Each **GRYPHON II** is hand built in Brampton, Ont. to customer specifications. We supply a wide range of options to accommodate any special application.